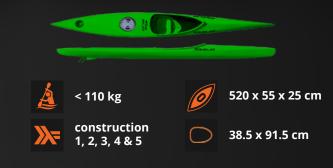

### **K1 FIRST**

The first open kayak, developed for those who never practiced canoeing or are a beginner. It's a like a surfski – no cockpit like the usual kayaks – stable and safe. It has a flat hull that adapts to lighter and heavier weights.

### **K1 PENGUIN**

The Penguin is a kayak with all the characteristics that a good beginners boat should have like a narrow front and low cockpit for the hands don't touch the kayak during the paddling, and a hull slightly curve to increase balance.

### **STABILITY 4**