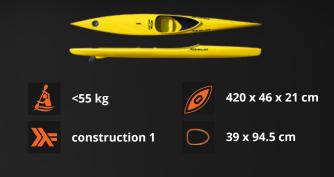

### **K1 DOLPHIN**

For those who lack the stability of a competition k1, we created the Dolphin. Its hull a little wider and balanced ensures excellent performances and great speed. A K1 of competition with greater stability. Ideal for touring or competition