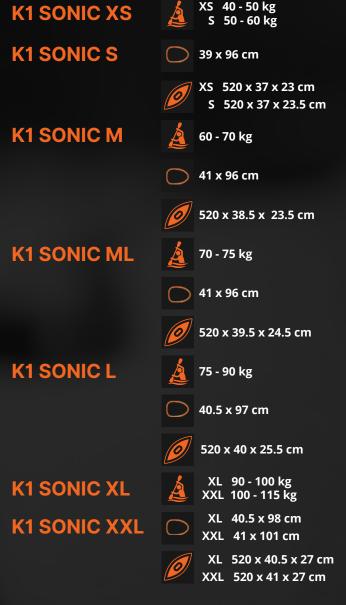

### SONIC

You know the wave drag that some kayak models produce?

You will no longer know with this new model. Developed and tested to reduce the wave drag, this new model can really make the difference . Try it and see the improved difference that almost everybody who tries it feel. Our model designed to achieve greatness. Available in different sizes.

all constructions types

C1 SONIC L

**C1 SONIC ML** 

**C1 SONIC M** 

M till +/- 65 kg ML +/- 75 kg L till +/- 90 kg M 520 x 29 x 28 cm ML 520 x 29 x 30 cm

L 520 x 29 x 31 cm