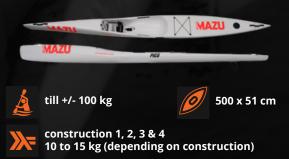

### **MAZU FITNESS**

The surfski for leisure and/or for those who want to compete with more stability.

construction 1, 2, 3 & 4 10 to 15 kg (depending on construction)