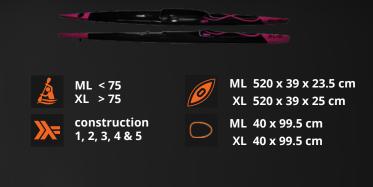

### K4 SPRINT M / L

All the excellent features of older model Sprint on a K4 version. Available in two sizes - M and L. Ideal for sprint.

M < 280 kg L > 280 kg

construction 5

M 1100 x 39 x 29 cm L 1100 x 39.5 x 31.5 cm

M 36.5 x 88.5 cm (1°, 2, 4°) M 37 x 88.5 cm (3°) L 38.5 x 96.5 cm (1°) L 38 x 96 cm (2° & 3°) L 37.5 x 96.5 cm (4°)