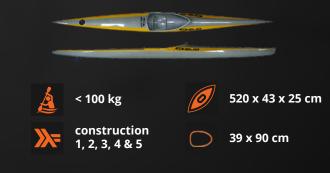

### **K1 TITAN**

The 1st kayak developed for the young athletes who wish to start competing. A model that combines the speed with the stability so that the little ones feel confident in their first competitions.

### **STABILITY 3**