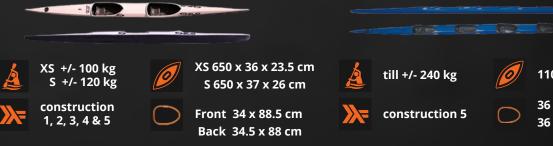

# DOUBLES AND K4 / C4

**K2 SONIC M ML L XL** 

### **C2 SONIC M L**

**STABILITY 2** 

M +/- 120 kg

M 650 x 39 x 26.5 cm ML 650 x 39 x 28.5 cm L 650 x 40 x 28.5 cm XL 650 x 41 x 31.5 cm

construction 1.2.3.4&5

FRONT M & ML 39 x 93 cm

BACK M 38.5 x 94.5 cm ML 38 x 94.5 cm L & XL 41.5 x 99 cm L 41.5 x 99 cm XL 42 x 99 cm

M > 130 kg L > 180 kg M 650 x 41 x 29.5 cm

> L 650 x 40 x 31 cm construction

1, 2, 3, 4 & 5

### K4 SPRINT M / L

All the excellent features of older model Sprint on a K4 version. Available in two sizes - M and L. Ideal for sprint.

M < 280 kg L > 280 kg

construction 5

M 1100 x 39 x 29 cm L 1100 x 39.5 x 31.5 cm

M 36.5 x 88.5 cm (1°, 2, 4°) M 37 x 88.5 cm (3°) L 38.5 x 96.5 cm (1°) L 38 x 96 cm (2° & 3°) L 37.5 x 96.5 cm (4°)