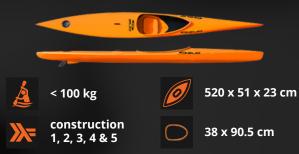

### SONIC

You know the wave drag that some kayak models produce?

You will no longer know with this new model. Developed and tested to reduce the wave drag, this new model can really make the difference . Try it and see the improved difference that almost everybody who tries it feel. Our model designed to achieve greatness. Available in different sizes.

all constructions types

C1 SONIC L

**C1 SONIC ML** 

**C1 SONIC M** 

M till +/- 65 kg ML +/- 75 kg L till +/- 90 kg M 520 x 29 x 28 cm ML 520 x 29 x 30 cm

L 520 x 29 x 31 cm