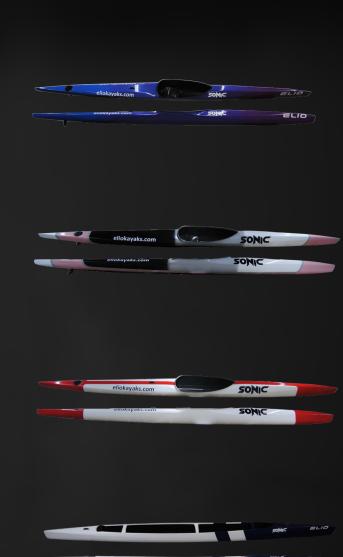

### SONIC

You know the wave drag that some kayak models produce?

You will no longer know with this new model. Developed and tested to reduce the wave drag, this new model can really make the difference . Try it and see the improved difference that almost everybody who tries it feel. Our model designed to achieve greatness. Available in different sizes.

all constructions types

C1 SONIC L

**C1 SONIC ML** 

**C1 SONIC M** 

M till +/- 65 kg ML +/- 75 kg L till +/- 90 kg M 520 x 29 x 28 cm ML 520 x 29 x 30 cm

L 520 x 29 x 31 cm

## >>> OUR NEWST IMPROVED K1 SONIC MODEL

### **SONIC GT**

Our newest model always designed to achieve greatness. Available in different sizes.