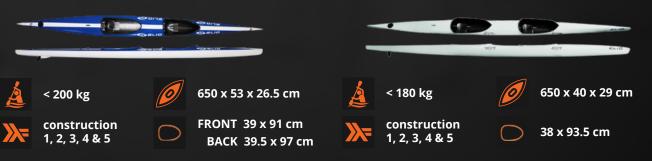

# DOUBLES AND K4 / C4

**K2 SONIC M ML L XL** 

### **C2 SONIC M L**

**STABILITY 2** 

M +/- 120 kg

M 650 x 39 x 26.5 cm ML 650 x 39 x 28.5 cm L 650 x 40 x 28.5 cm XL 650 x 41 x 31.5 cm

construction 1.2.3.4&5

FRONT M & ML 39 x 93 cm

BACK M 38.5 x 94.5 cm ML 38 x 94.5 cm L & XL 41.5 x 99 cm L 41.5 x 99 cm XL 42 x 99 cm

M > 130 kg L > 180 kg M 650 x 41 x 29.5 cm

> L 650 x 40 x 31 cm construction

1, 2, 3, 4 & 5