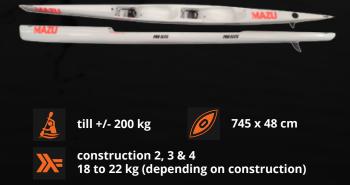

### **MAZU SS2 PRO ELITE**

WMAZU's most competitive surfski for two. Ideal for competing.

coconstruction 1, 2, 3 & 4

19 to 23 kg (depending on construction)

till +/- 200 kg