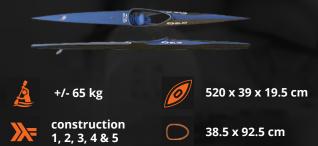

### SONIC

You know the wave drag that some kayak models produce?

You will no longer know with this new model. Developed and tested to reduce the wave drag, this new model can really make the difference . Try it and see the improved difference that almost everybody who tries it feel. Our model designed to achieve greatness. Available in different sizes.

all constructions types

C1 SONIC L

**C1 SONIC ML** 

**C1 SONIC M** 

M till +/- 65 kg ML +/- 75 kg L till +/- 90 kg M 520 x 29 x 28 cm ML 520 x 29 x 30 cm

L 520 x 29 x 31 cm