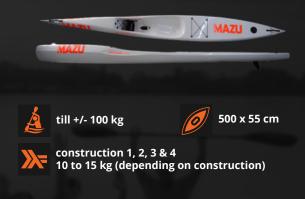

### **MAZU ANGRA**

The first surfski for clubs and beginners in this sport.

It can also be used by larger athletes. Very easy to transport due to its size and side handles in the seat area.

till +/- 75 kg

2 450 x 45 cm

construction 1, 2, 3 & 4 10 to 14 kg (depending on construction)