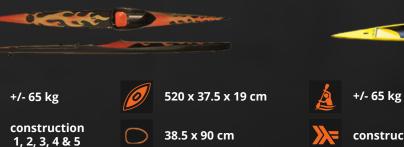

### **C2 SONIC M L**

**STABILITY 2** 

M +/- 120 kg

M 650 x 39 x 26.5 cm ML 650 x 39 x 28.5 cm L 650 x 40 x 28.5 cm XL 650 x 41 x 31.5 cm

construction 1.2.3.4&5

FRONT M & ML 39 x 93 cm

BACK M 38.5 x 94.5 cm ML 38 x 94.5 cm L & XL 41.5 x 99 cm L 41.5 x 99 cm XL 42 x 99 cm