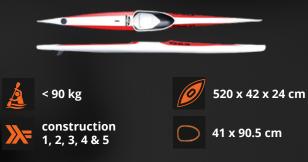

### **C1 TITAN**

Wider than usual, this new small C1 is perfect to allow a very fast technical evolution to beginners. On it any child can get their first paddling with safety and comfort.

480 x 35 x 22 cm