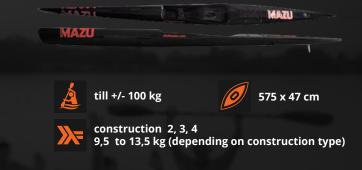

### **MAZU PRO ELITE GT**

101 -

It has the same characteristics as the Pro Elite but is expected to be an evolution in volume and a more aggressive paddling position. Ideal for competing.

The thinnest and longest individual surfski

**MAZU PRO ELITE** 

of MAZU.

Ideal for competing.

600 x 43.5 cm

**STABILITY 1** 

construction 2, 3 & 4 9,5 to 13,5 kg (depending on construction type)