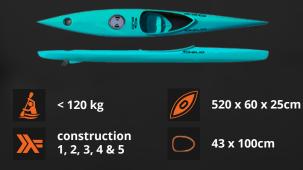

# DOUBLES AND K4 / C4

**K2 SONIC M ML L XL** 

### **C2 SONIC M L**

**STABILITY 2** 

M +/- 120 kg

M 650 x 39 x 26.5 cm ML 650 x 39 x 28.5 cm L 650 x 40 x 28.5 cm XL 650 x 41 x 31.5 cm

construction 1.2.3.4&5

FRONT M & ML 39 x 93 cm

BACK M 38.5 x 94.5 cm ML 38 x 94.5 cm L & XL 41.5 x 99 cm L 41.5 x 99 cm XL 42 x 99 cm

M > 130 kg L > 180 kg M 650 x 41 x 29.5 cm

> L 650 x 40 x 31 cm construction

1, 2, 3, 4 & 5