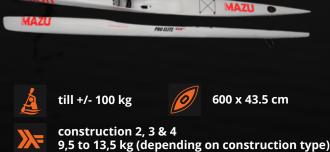

### **MAZU PRO ELITE GT**

101 -

It has the same characteristics as the Pro Elite but is expected to be an evolution in volume and a more aggressive paddling position. Ideal for competing.

The thinnest and longest individual surfski

**MAZU PRO ELITE** 

of MAZU.

Ideal for competing.

600 x 43.5 cm

**STABILITY 1** 

construction 2, 3 & 4 9,5 to 13,5 kg (depending on construction type)