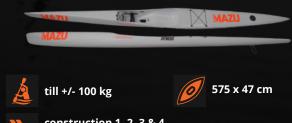

### **MAZU 55**

The widest surfski of Mazu. With the width of 55 cm this surfski is more suitable for those who are starting and

want more stability and safety.

### STABILITY 3.5

**STABILITY 5** 