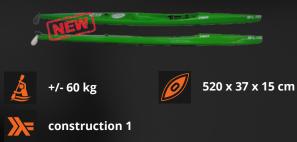

### **C1 TITAN**

Wider than usual, this new small C1 is perfect to allow a very fast technical evolution to beginners. On it any child can get their first paddling with safety and comfort.

480 x 35 x 22 cm